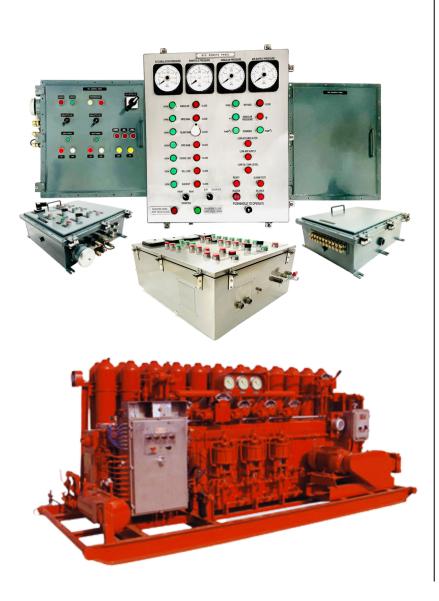

## **BOP CONTROL SYSTEM**

**DELIVERING ADVANCED MODERN CONTROL SYSTEMS** 

Secure your oil rig operations with the SMEC BOP control system. Our BOP control system will prevent well kicks and any other explosion that will be caused due to the liquid surfacing. SMEC provides a BOP control system for subsea, platforms, and also for land.

## **Specifications:**

- PLC-based BOP control panels
- SMEC BOP control system is composed of ring topology networking and this will improve the system redundancy
- Electric and hydraulic lines
- Pump modules are electric motor-driven
- The accumulator module is designed in a way that it can occupy the hydraulic control manifold, electric pump, etc.
- Control pods and test valves
- Provide security against the cybersecurity threats
- HMI system which will be compatible with the existing control panels