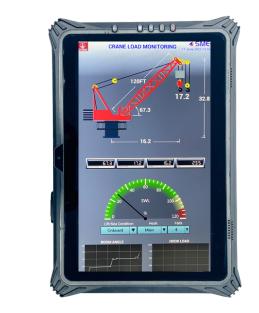

## LOAD MONITORING SYSTEM

PRECISE MONITORING AND CONTROLLING FOR JACKUP RIGS

Load Monitoring System is basically a touch screen display with graphical representation. It helps to monitor the crane operations. The hook load, operating radius and duty. The display will have various unit indications such as Tonne, Lbs., Feet, and Meters. The tension on lines and hooks are displayed in real time in a software. It also delivers an alarm with display indication and sound to warn the operators in case of loads and of any dangerous imbalance. A protective casing for the safety of touch panel is also provided.

## Features:

- Simple interface
- **Precise Indication**
- Angle inclination
- Touch Pad that is portable
- Safety casing
- Overturning / Tipping
- Additional communication ports
- Windows and Android platform available
- **Graphical representation**
- Modification based on customer requirements