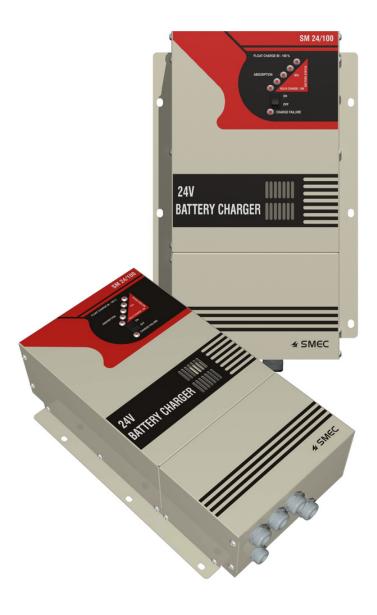

## **BATTERY CHARGER**

## SUITABLE FOR ALL EMERGENCY POWER REQUIREMENTS IN HARSH **ENVIRONMENT**

A general-purpose fully automatic battery charger / rectifier, converting AC to DC ranging from 110 V - 415 V AC to 12 V / 24 V / 48 V DC (considering the purpose & client requirements as per standards). Can be used for different battery types. Protection against short circuits, overload and high temperature.

## **Specifications:**

- Nominal output Voltage 12 / 24 / 48 V DC
- Total charge Current 10 / 20 / 40 / 100 A
- Number of battery outlets 1 No.
- Battery capacity Range 200 1000 Ah
- Nominal input Voltage 110 / 230 / 415 V AC 50/60 Hz
- Input Voltage range +10% / -10%
- Power Supply Mode Yes
- Display / Read-out LED Display
- Galvanic Isolation Yes
- Weight 6 15 Kg
- Charge Characteristic 3 Stage Charger
- Charge Current Bulk 0-100 A (As per ratings)
- Charge Voltage Absorption 28.5 V
- Absorption Time 1 2 Hours
- Charge Voltage Float 26.5 V
- Temperature Sensor Optional
- DC Voltage Compensation Optional
- Full Load consumption As per ratings
- Current Control Function Yes
- Temperature Range 0-55 Degree Celsius
- Cooling Forced Air Cooling
- Protection Degree IP 23
- Protections Over Voltage/ Over Current/ Over Load / Over Temperature/ Short Circuit