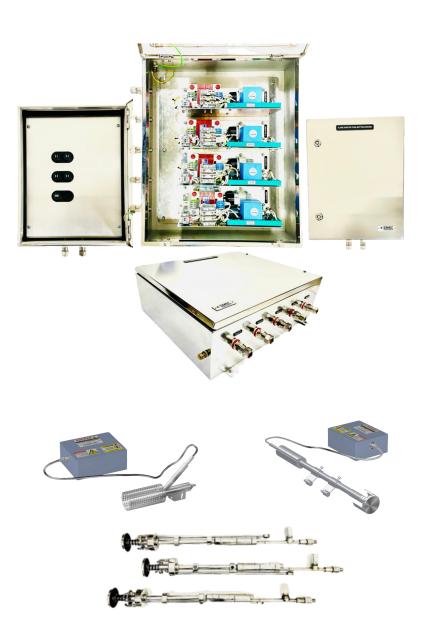

# FLARE BOOM PILOT IGNITION

## DELIVERING THE MOST RELIABLE PILOT IGNITION SYSTEM FOR YOU

SMEC offers a full range of Ignition equipment to suit your needs. Our Ignition system is assured to give you better and long-lasting performance as they are fired and tested before installation. Our team of professionals can deliver New / Retrofit / Replacement of Flare Boom Pilot Ignition System.

#### **Features:**

- High Energy Ignition
- **Natual Draft Pilot**
- Compact Design
- Cost Effective
- MOC SS316
- High Temperature Resistance Steel Braided Cables
- Explosion Proof
- Stainless Steel Panels
- Longer Life
- Easy Maintenance
- Insensitive to Moisture & Dirt
- Easy Retrofit
- Optional Flame Monitoring AC and DC Input
- Options Cable Length Up to 150 Meters

### **Standards and Specifications:**

• Standard Energy: 12 Joules

Spark Rate Per Second: >5 Sparks

Input Voltage: 110 or 230 V AC, 50/60 Hz

Duty Cycle: 15 Mins On & 15 Mins Off (1:1)

Maximum Current : 5 Amps